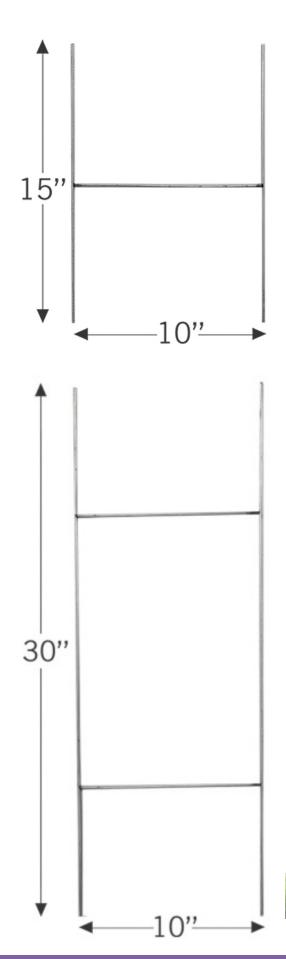

## YARD SIGN H STAKE HARDWARE ONLY

OUTDOOR DISPLAYS

PRODUCT CODE: COROPLAST-STAKE10x15 or COROPLAST-STAKE10x30

## **PRODUCT DESCRIPTION**

Our H stakes are constructed of 9 gauge galvanized steel with zinc coating and are available in 2 sizes 10"W x 15"H and 10"W x 30"H. Pair these with coroplast prints for a quick and affordable way to display your message outdoors. 10"W x 15"H sizes are sold in packs of 100 stakes and 10"W x 30"H are sold in packs of 50 stakes.