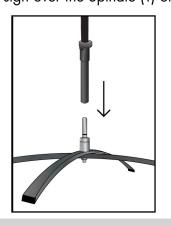

### Slide the pole of your sail sign over the Spindle (1) on

Step 3

the Cross Base to attach.