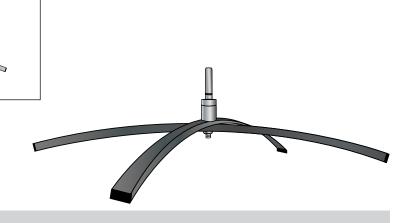

#### **Product Parts**

- 1 Spindle w/threaded bolt end
- 2 Rubber Washer
- 3 Upper Long Bar
- 4 Bottom Short Bar

#### Step 2

3

 $\overline{4}$ 

Assemble cross base as shown below by threading the Spindle (1) through the Washer (2), Upper Long Bar (3), and finally through the Bottom Short Bar (4). Hand tighten bolt through threaded end in Bottom Short Bar (4).