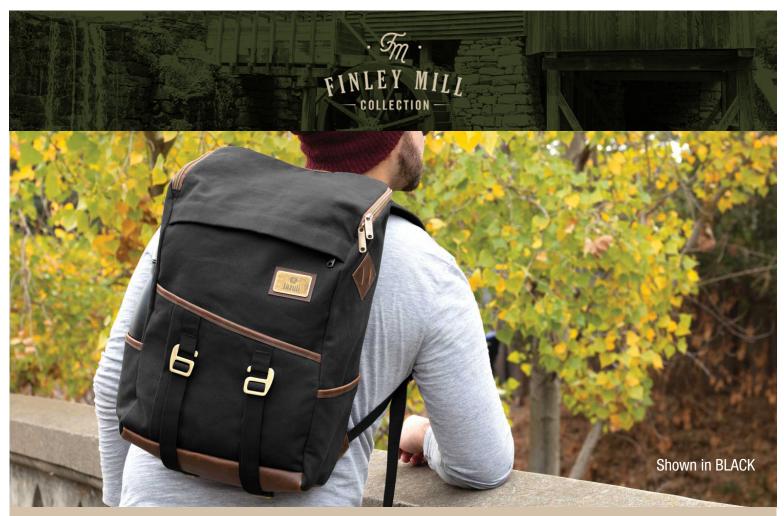

# FINLEY MILL PACK<sup>™</sup>

### SIGNATURE ITEM

With rustic design and modern features, the Finley Mill Collection will enhance your journey down unbeaten paths. Equipped with features for the modern voyager, this pack has a padded laptop sleeve, luggage pass-through, and accessory pockets.

Offered in either black or a natural muted green color, this pack will stand out as a unique addition to your collection.

#### DETAILS

- 19.5 L capacity
- Made from cotton canvas, water-resistant coating
- Padded laptop sleeve fits most 17" laptops
- Dual-sided water bottle sleeves
- Bottom load accessory straps