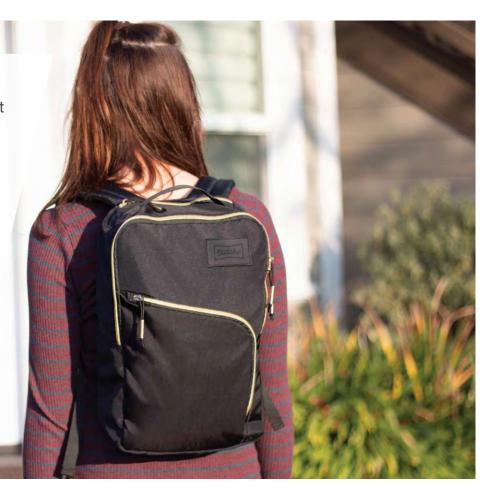

## **BEEMINI**<sup>™</sup>

Traveling light? The Beemini pack is a city essential, perfect for storing your gear on everyday errands, hiking trails, or trips downtown. The internal water bottle pocket keeps the bag slim and compact, and the front utility pocket allows you quick access to things like your phone or wallet. The Beemini is all you need to hit the ground running on a busy day!

## **DETAILS**

- Made from durable black polyester
- External tech port for charging cable or hydration pack
- Fleece-lined top sunglasses pocket
- Internal mesh water bottle pocket
- Front utility pocket
- Padded backing for extra support