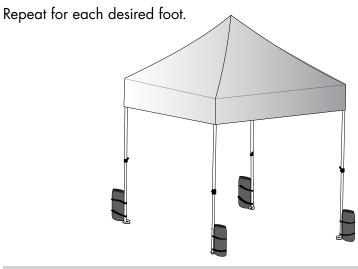

#### Step 1

Remove Weight (1) from the box and place near the tent you plan to use it with.

#### Step 2

Unzip the top of each side. Fill sand into canvas bag. Repeat for each bag.