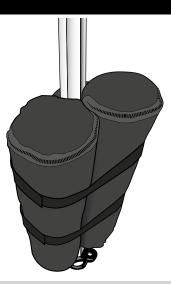

#### **Product Parts**

1 - Weight (x4)

## Step 3 -

Connect top and bottom buckles and tighten straps as necessary.