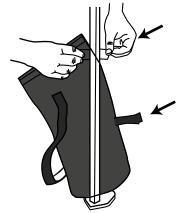

#### Step 2

Unzip the top of each side. Fill sand into canvas bag. Repeat for each bag.

## Step 3 -

Connect top and bottom buckles and tighten straps as necessary.