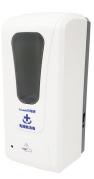

TOOLS REQUIRED | Wrench for 5mm nuts

DISPENSER VOLUME | 1000ml

DC PORT | 6V 1A (plug not included)

Dispenser

Dispenser Open

Connecting Clip

Dispenser Installed