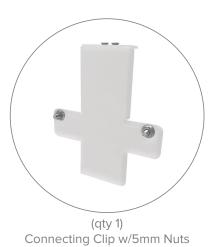

TOOLS REQUIRED | Wrench for 5mm nuts

DISPENSER VOLUME | 1000ml

DC PORT | 6V 1A (plug not included)

Dispenser

Dispenser Open

Connecting Clip

Dispenser Installed

# INSTRUCTIONS

Insert connector into the hole on the top corner of the frame

Pull open the sanitizer dispenser

Hook sanitizer dispenser onto the screws of the connector

Thread nuts onto connector screws to secure sanitizer dispenser onto the clip