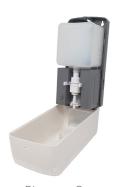

TOOLS REQUIRED | Wrench for 5mm nuts

DISPENSER VOLUME | 1000ml

DC PORT | 6V 1A (plug not included)

Dispenser

Dispenser Open

Connecting Clip

Dispenser Installed

Insert sanitizer tank into the housing

Insert (qty 4) C batteries and turn on side switch to power the dispenser on