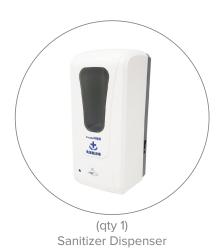

#### PRODUCT DESCRIPTION

Automatic touch free hand sanitizer dispenser for QSEG Quick Wall Displays. The dispenser attaches to the top corners of either the left or right hand sides of your QSEG Quick Wall Display so it does not obstruct your graphic. Compatible with all QSEG Quick Wall Displays, but recommended for use on 4.9ft tall displays. Dispenser capacity is 1000ml and requires (qty 4) C batteries to operate (not included) or DC power 6V 1A plug (not included)

TOOLS REQUIRED | Wrench for 5mm nuts

DISPENSER VOLUME | 1000ml

DC PORT | 6V 1A (plug not included)

Dispenser

Dispenser Open

Connecting Clip

Dispenser Installed