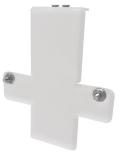

TOOLS REQUIRED | Wrench for 5mm nuts

DISPENSER VOLUME | 1000ml

DC PORT | 6V 1A (plug not included)

Dispenser

Dispenser Open

Connecting Clip

Dispenser Installed

# INSTRUCTIONS

Insert connector into the hole on the top corner of the frame

Pull open the sanitizer dispenser

Hook sanitizer dispenser onto the screws of the connector

Thread nuts onto connector screws to secure sanitizer dispenser onto the clip