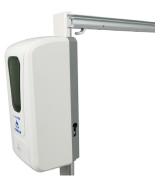

Installed on QSEG 1.4 x 4.9ft

#### PRODUCT DESCRIPTION

Automatic touch free hand sanitizer dispenser for QSEG Quick Wall Displays. The dispenser attaches to the top corners of either the left or right hand sides of your QSEG Quick Wall Display so it does not obstruct your graphic. Compatible with all QSEG Quick Wall Displays, but recommended for use on 4.9ft tall displays. Dispenser capacity is 1000ml and requires (qty 4) C batteries to operate (not included) or DC power 6V 1A plug (not included)