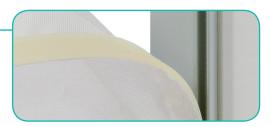

## **GRAPHIC FINISHING**

Silicone beading is sewn around the perimeter of the fabric graphic. Silicone beading is hidden from view once installed.

## **Install Graphic**

**a.** In each corner, insert the silicone edge beading into the groove.

**b.** Then insert the remainder of the beading.

c. Repeat graphic installation on the end caps.