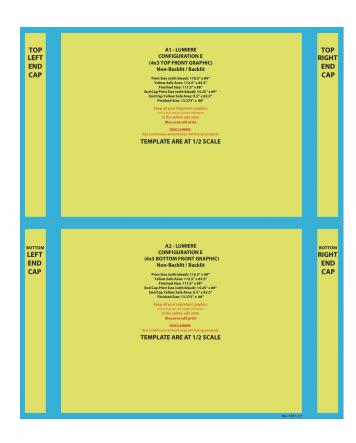

#### **GRAPHIC DIMENSIONS**

4X3 MAIN GRAPHICS 118.5" W x 89" H (4 Graphics)

4X3 END CAP GRAPHICS 14.25" W x 89" H (4 Graphics)

# **TEMPLATE GUIDE**