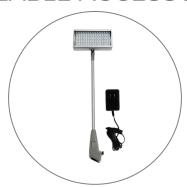

# **AVAILABLE ACCESSORIES**

Lumiere Front Lit -Black Light LED

Lumiere Front Lit -Silver Light LED

Lumiere Black Light (150 W)

Lumiere Silver Light (150 W)

T135 LED Light

LED Light Bracket

**Monitor Bracket** 