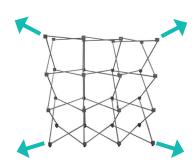

# **Set Up Pop Up Frame**

**a.** Place frame with the adjustable feet facing down.

**b.** Expand the frame.

**c.** Close frame by pushing the outside of the frame until male and female ends connect.