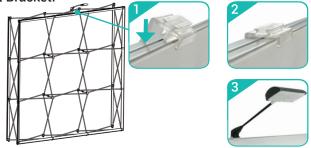

### Stabilized Feet:

**a.** From the back, lift frame and insert adjustable feet onto stabilized feet. Then slide stabilized feet toward and insert onto the adjustable feet.

# SET UP INSTRUCTIONS