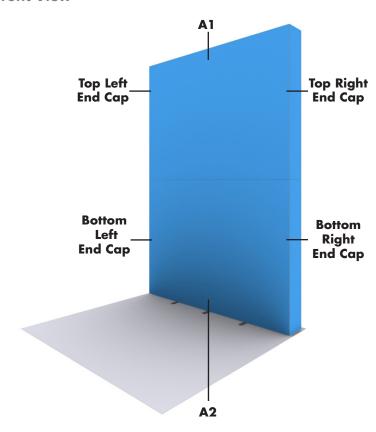

P INSTRUCTIONS

# **Connecting Top Walls**



Place the 4x3 frame on top of the 4x3 frame.

**Note:** 2 people are required to hold each side of the top frame while the third person secrues with the Straight Connectors.

**Note:** Rendering shown without graphics for clarity. 4x3 front side graphic must be installed first before placing the frames on top.

# **Straight Connection**



\*Starting from behind, make sure the frames are flushed next to each other.





Slide Straight Connector onto the

channel bars of both frames.

Turn dial to the left to lock the Straight Connector in place. Repeat for each vertical sections (8 total).



\*Back side of the stacked 4x3 frames shown above.

# LUMIÈRE CONFIGURATION - E (NO LIGHTS)

LUMIERE LIGHT WALL

# **TEMPLATE GUIDE**

## **Front View**





**Back View**