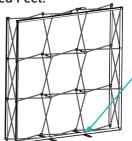

### Stabilized Feet:

**a.** From the back, lift frame and insert adjustable feet onto stabilized feet. Then slide stabilized feet toward and insert onto the adjustable feet.