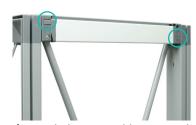

# **Connecting Top Walls**

Place the 4x3 frame on top of the 4x3 frame.

**Note:** 2 people are required to hold each side of the top frame while the third person secrues with the Straight Connectors.

**Note:** Rendering shown without graphics for clarity. 4x3 front side graphic must be installed first before placing the frames on top.

# **Straight Connection**

\*Starting from behind, make sure the frames are flushed next to each other.

Slide Straight Connector onto the

channel bars of both frames.

Turn dial to the left to lock the Straight Connector in place. Repeat for each vertical sections (8 total).

\*Back side of the stacked 4x3 frames shown above.