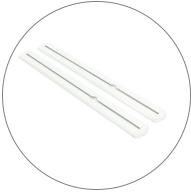

Qty 8 - Straight Connectors

# **Straight Connection**

\*Starting from behind, make sure the frames are flushed next to each other.

Slide Straight Connector onto the

channel bars of both frames.

Turn dial to the left to lock the Straight Connector in place. Repeat for each vertical sections (8 total).