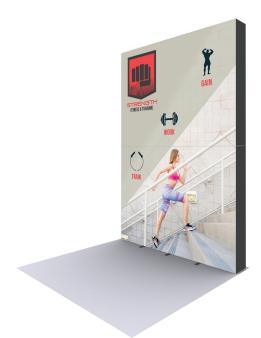

## PRODUCT DESCRIPTION

Introducing the Lumiere Light Wall! A combination of innovative silicone-edge graphics and RPL fabric pop ups offers an easier and more cost effective SEG option. This SEG style display has the depth of the RPL so you can expose more of your message using endcap graphics. The Lumiere shrinks down in size simply collapse the geometric frame and the SEG bungeed channel bars, and fold or roll the fabric graphics. Setup can be done by 1 person and in 5-10 minutes. SEG portability is easy and stylish.

#### **GRAPHIC DIMENSIONS**

4X3 MAIN GRAPHICS 118.5" W x 89" H (4 Graphics)

4X3 END CAP GRAPHICS 14.25" W x 89" H (4 Graphics)

## **GRAPHIC FINISHING**

Silicone beading is sewn around the perimeter of the fabric graphic. Silicone beading is hidden from view once installed.