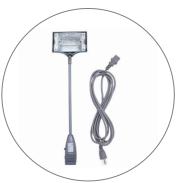

# **AVAILABLE ACCESSORIES**

Lumiere Front Lit -Black Light LED

Lumiere Front Lit -Silver Light LED

Lumiere Black Light (150 W)

Lumiere Silver Light (150 W)

T135 LED Light

LED Light Bracket

**Monitor Bracket** 