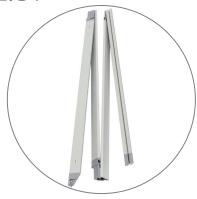

Qty 8 - Straight Connectors

# **Straight Connection**

\*Starting from behind, make sure the frames are flushed next to each other.

Slide Straight Connector onto the

channel bars of both frames.

Turn dial to the left to lock the Straight Connector in place. Repeat for each vertical sections (8 total).