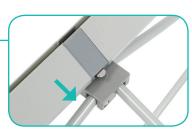

# **Connecting Top Walls**

Place the 4x3 frame on top of the 4x3 frame.

**Note:** 2 people are required to hold each side of the top frame while the third person secrues with the Straight Connectors.

**Note:** Rendering shown without graphics for clarity. 4x3 front side graphic must be installed first before placing the frames on top.

# **Straight Connection**

\*Starting from behind, make sure the frames are flushed next to each other.

Slide Straight Connector onto the

channel bars of both frames.

Turn dial to the left to lock the Straight Connector in place. Repeat for each vertical sections (8 total).