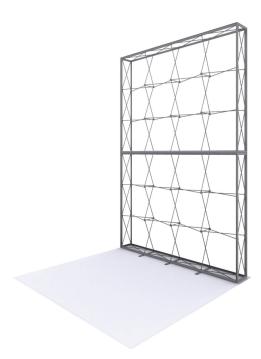

#### **DISPLAY CONSTRUCTION**

Aluminum Frame

# PARTS LIST

Qty 2 - Pop Up Frame

Qty 8 - 4 Section Channel Bars

Qty 8 - 3 Section Channel Bars

Qty 8 - Top & Bottom Endcaps

Qty 2 - Carry Bags

Qty 2 - Channel Bar Bags

Qty 3 - Stabilization Feet

# **Set Up Pop Up Frame**

**a.** Place frame with the adjustable feet facing down.

**b.** Expand the frame.

**c.** Close frame by pushing the outside of the frame until male and female ends connect.

## **Insert Channel Bars**

**a.** Expand each channel bar. Follow bungee to connect.

**b.** Attach channel bars to frame.

**c.** Slide channels bars onto frame, from top to bottom, then secure onto metal peg.