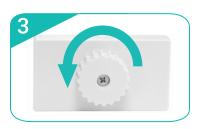

# **Straight Connection**

\*Starting from behind, make sure the frames are flushed next to each other.

Slide Straight Connector onto the

channel bars of both frames.

Turn dial to the left to lock the Straight Connector in place. Repeat for each vertical sections (8 total).