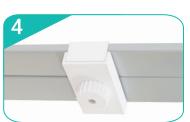

# **Straight Connection**

\*Starting from behind, make sure the frames are flushed next to each other.

Slide Straight Connector onto the

channel bars of both frames.

Turn dial to the left to lock the Straight Connector in place. Repeat for each vertical sections (8 total).

\*Back side of the stacked 4x3 frames shown above.