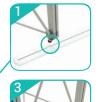

# **Set Up Pop Up Frame**

**a.** Place frame with the adjustable feet facing down.

**b.** Expand the frame.

**c.** Close frame by pushing the outside of the frame until male and female ends connect.