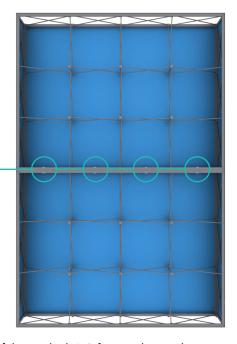

# **Connecting Top Walls**

Place the 4x3 frame on top of the 4x3 frame.

**Note:** 2 people are required to hold each side of the top frame while the third person secrues with the Straight Connectors.

**Note:** Rendering shown without graphics for clarity. 4x3 front side graphic must be installed first before placing the frames on top.

# **Straight Connection**

\*Starting from behind, make sure the frames are flushed next to each other.

Slide Straight Connector onto the

channel bars of both frames.

Turn dial to the left to lock the Straight Connector in place. Repeat for each vertical sections (8 total).