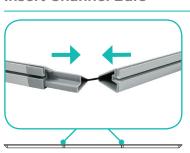

# **Straight Connection**

\*Starting from behind, make sure the frames are flushed next to each other.

Slide Straight Connector onto the

channel bars of both frames.

Turn dial to the left to lock the Straight Connector in place. Repeat for each vertical sections (8 total).