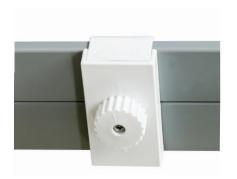

Qty 8 - Straight Connectors

# **Straight Connection**

\*Starting from behind, make sure the frames are flushed next to each other.

Slide Straight Connector onto the

channel bars of both frames.

Turn dial to the left to lock the Straight Connector in place. Repeat for each vertical sections (8 total).