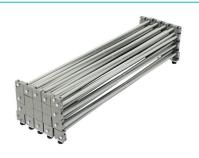

# PARTS LIST

Qty 2 - Pop Up Frame

Qty 8 - 4 Section Channel Bars

Qty 8 - 3 Section Channel Bars

Qty 8 - Top & Bottom Endcaps

Qty 2 - Carry Bags

Qty 2 - Channel Bar Bags

Qty 3 - Stabilization Feet

## **Insert Channel Bars**

**a.** Expand each channel bar. Follow bungee to connect.

**b.** Attach channel bars to frame.

**c.** Slide channels bars onto frame, from top to bottom, then secure onto metal peg.