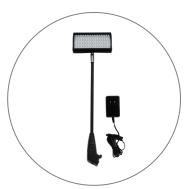

# **AVAILABLE ACCESSORIES**

Lumiere Front Lit -Black Light LED

Lumiere Front Lit -Silver Light LED

Lumiere Black Light (150 W)

Lumiere Silver Light (150 W)

T135 LED Light

LED Light Bracket

**Monitor Bracket** 

# **Light Bracket:**

**a.** Snap the LED Light Bracket on top of the frame. Then slide the LED Light onto the bracket.