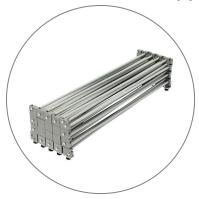

# PARTS LIST

Qty 2 - Pop Up Frame

Qty 8 - 4 Section Channel Bars

Qty 8 - 3 Section Channel Bars

Qty 8 - Top & Bottom Endcaps

Qty 2 - Carry Bags

Qty 2 - Channel Bar Bags

Qty 3 - Stabilization Feet

## **Insert Channel Bars**

**a.** Expand each channel bar. Follow bungee to connect.

**b.** Attach channel bars to frame.

**c.** Slide channels bars onto frame, from top to bottom, then secure onto metal peg.