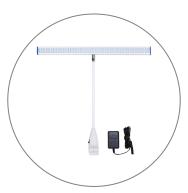

# **AVAILABLE ACCESSORIES**

Lumiere Front Lit -Black Light LED

Lumiere Front Lit -Silver Light LED

Lumiere Black Light (150 W)

Lumiere Silver Light (150 W)

T135 LED Light

LED Light Bracket

**Monitor Bracket** 