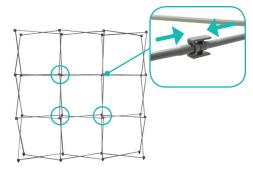

AVAILABILITY | CA and PA

# **AVAILABLE ACCESSORIES**



Lumiere Front Lit -Black Light LED



Lumiere Front Lit -Silver Light LED



Lumiere Black Light (150 W)



Lumiere Silver Light (150 W)



T135 LED Light



LED Light Bracket



**Monitor Bracket** 



Shelf



Internal Showcase



La Caja Case



Genie Counter Case

# PARTS LIST



Qty 2 - Pop Up Frame



Qty 8 - 4 Section Channel Bars



Qty 8 - 3 Section Channel Bars



Qty 8 - Top & Bottom Endcaps



Qty 2 - Carry Bags



Qty 2 - Channel Bar Bags



Qty 3 - Stabilization Feet



Qty 8 - Straight Connectors

# LUMIÈRE CONFIGURATION - E (NO LIGHTS)

LUMIÈRE LIGHT WALL

PRODUCT CODE: LLW15ENL

# SET UP INSTRUCTIONS

# **Set Up Pop Up Frame**



**a.** Place frame with the adjustable feet facing down.



**b.** Expand the frame.



**c.** Close frame by pushing the outside of the frame until male and female ends connect.

## **Insert Channel Bars**



**a.** Expand each channel bar. Follow bungee to connect.



**b.** Attach channel bars to frame.



**c.** Slide channels bars onto frame, from top to bottom, then secure onto metal peg.



**d.** Attach the top and bottom endcaps on each side of the frame.

## **Install Graphic**



**a.** In each corner, insert the silicone edge beading into the groove.



**b.** Then insert the remainder of the beading.



c. Repeat graphic installation on the end caps.

# **Optional Accessories**

# **Light Bracket:**



**a.** Snap the LED Light Bracket on top of the frame. Then slide the LED Light onto the bracket.

### Stabilized Feet:









**a.** From the back, lift frame