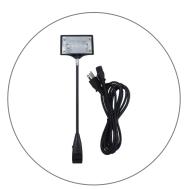

# **AVAILABLE ACCESSORIES**

Lumiere Front Lit -Black Light LED

Lumiere Front Lit -Silver Light LED

Lumiere Black Light (150 W)

Lumiere Silver Light (150 W)

T135 LED Light

LED Light Bracket

**Monitor Bracket** 