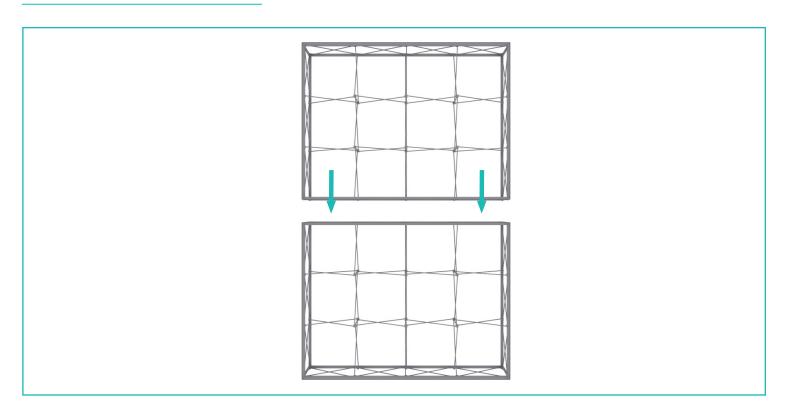

# **Connecting Top Walls**

Place the 4x3 frame on top of the 4x3 frame.

**Note:** 2 people are required to hold each side of the top frame while the third person secrues with the Straight Connectors.

**Note:** Rendering shown without graphics for clarity. 4x3 front side graphic must be installed first before placing the frames on top.

# **Straight Connection**

\*Starting from behind, make sure the frames are flushed next to each other.

Slide Straight Connector onto the

channel bars of both frames.

Turn dial to the left to lock the Straight Connector in place. Repeat for each vertical sections (8 total).

\*Back side of the stacked 4x3 frames shown above.