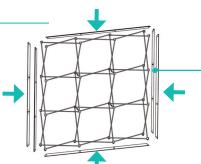

# **Set Up Pop Up Frame**

**a.** Place frame with the adjustable feet facing down.

**b.** Expand the frame.

**c.** Close frame by pushing the outside of the frame until male and female ends connect.

## **Insert Channel Bars**

**a.** Expand each channel bar. Follow bungee to connect.

**b.** Attach channel bars to frame.

**c.** Slide channels bars onto frame, from top to bottom, then secure onto metal peg.