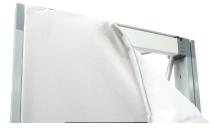

## **Install Graphic**

**a.** In each corner, insert the silicone edge beading into the groove.

**b.** Then insert the remainder of the beading.

c. Repeat graphic installation on the end caps.