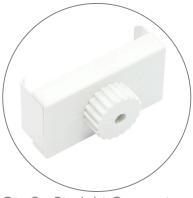

# **Straight Connection**

\*Starting from behind, make sure the frames are flushed next to each other.

Slide Straight Connector onto the

channel bars of both frames.

Turn dial to the left to lock the Straight Connector in place. Repeat for each vertical sections (8 total).