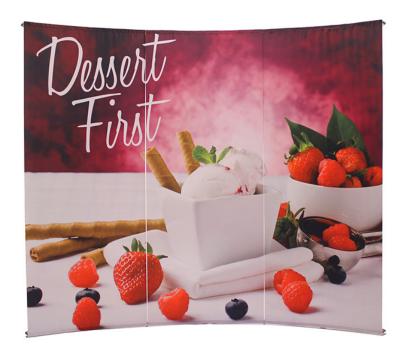

#### **Product Features**

For maximum classic simplicity, the L banner stand is the preferred choice. This affordable , lightweight aluminum frame sets up easily in seconds for ultimate convenience, quality, and value. The L3 displays 2 banners back to back enabling your message to be read from all angles.

| Display Dimension | 31.5"W x 80"H |
|-------------------|---------------|
| Graphic Size      | 31.5"W x 79"H |

# **Graphic Specification**

31.5"W x 80"H

Graphic Turnaround Time is 2 business days for up to 2 sets