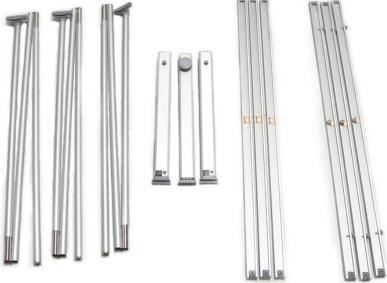

#### **Construction**

Aluminum construction with plastic omponents.

#### **Package Includes**

(1) Travel bag

(3) Banners

(3) Stands