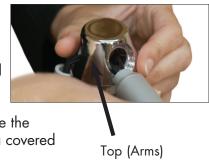

## Step 2

Fully insert the Shock
Cord Feet into the
corresponding recessed
holes and place on the
floor. (The Feet will sit
flat on the ground, while the
Arms are angled with a covered
top on the main pole.)

Repeat these steps for the Arms.