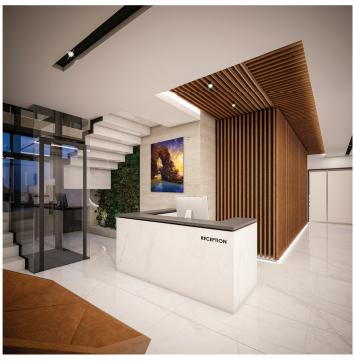

WALL MOUNTING HARDWARE IS INCLUDED

Introducing our custom dye-sublimated aluminum prints with shadow wall mounts - a unique and sophisticated way to showcase your most cherished memories and artworks!

Elevate your wall decor with our custom dye-sublimated aluminum prints featuring shadow wall mounts. Preserve your cherished memories or display your artworks in a truly captivating and modern way. Experience the remarkable combination of durability, aesthetics, and personalization that only our aluminum prints can offer. Create a space that reflects your unique style and personality with these exceptional prints today!

Elevate your wall decor with our custom dye-sublimated aluminum prints featuring shadow wall mounts. Preserve your cherished memories or display your artworks in a truly captivating and modern way. Experience the remarkable combination of durability, aesthetics, and personalization that only our aluminum prints can offer. Create a space that reflects your unique style and personality with these exceptional prints today!