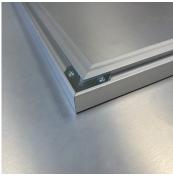

# **SET UP INSTRUCTIONS**

PLACE WALL MOUNT ON DESIRED LOCATION ON WALL AND MARK HOLES FOR SCREWS. (MAKE SURE BRACKET IS LEVEL)

DRILL HOLES FOR WALL ANCHORS USING 5/16" DRILL BIT

INSERT WALL ANCHORS INTO HOLES ON WALL

SECURE MOUNTING BRACKET TO WALL WITH SCREWS

HOOK SHADOW MOUNT ON BACKSIDE OF PRINT ONTO WALL BRACKET TO COMPLETE INSTALLATION