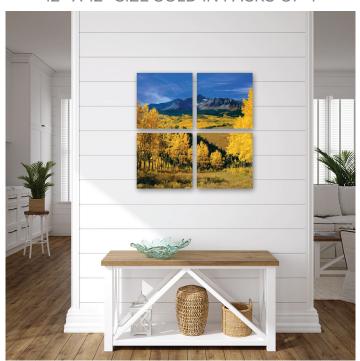

WALL MOUNTING HARDWARE IS INCLUDED

Introducing our custom dye-sublimated aluminum prints with shadow wall mounts - a unique and sophisticated way to showcase your most cherished memories and artworks!

Elevate your wall decor with our custom dye-sublimated aluminum prints featuring shadow wall mounts. Preserve your cherished memories or display your artworks in a truly captivating and modern way. Experience the remarkable combination of durability, aesthetics, and personalization that only our aluminum prints can offer. Create a space that reflects your unique style and personality with these exceptional prints today!