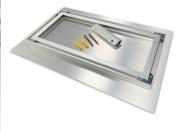

# **SET UP INSTRUCTIONS**

PLACE WALL MOUNT ON DESIRED LOCATION ON WALL AND MARK HOLES FOR SCREWS. (MAKE SURE BRACKET IS LEVEL)

DRILL HOLES FOR WALL ANCHORS USING 5/16" DRILL BIT

INSERT WALL ANCHORS INTO HOLES ON WALL

SECURE MOUNTING BRACKET TO WALL WITH SCREWS

HOOK SHADOW MOUNT ON BACKSIDE OF PRINT ONTO WALL BRACKET TO COMPLETE INSTALLATION