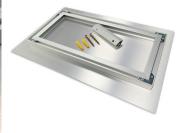

# **SET UP INSTRUCTIONS**

PLACE WALL MOUNT ON DESIRED LOCATION ON WALL AND MARK HOLES FOR SCREWS. (MAKE SURE BRACKET IS LEVEL)

DRILL HOLES FOR WALL ANCHORS USING 5/16" DRILL BIT

INSERT WALL ANCHORS INTO HOLES ON WALL

SECURE MOUNTING BRACKET TO WALL WITH SCREWS

HOOK SHADOW MOUNT ON BACKSIDE OF PRINT ONTO WALL BRACKET TO COMPLETE INSTALLATION