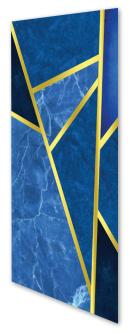

Elevate your wall decor with our custom dye-sublimated aluminum prints featuring shadow wall mounts. Preserve your cherished memories or display your artworks in a truly captivating and modern way. Experience the remarkable combination of durability, aesthetics, and personalization that only our aluminum prints can offer. Create a space that reflects your unique style and personality with these exceptional prints today!

#### **Product Features:**

- 1. Premium Dye-Sublimated Printing: We use cutting-edge dyesublimation technology to transfer your images directly onto highquality 1.15mm thick aluminum panels. This process ensures vibrant colors, sharp details, and exceptional image clarity that will last for generations.
- 2. Customization Options: With our service, you have complete control over the design. Whether it's a precious family photo, a breathtaking landscape, or a digital artwork, we can bring your vision to life on aluminum. Our expert team will work closely with you to ensure your prints are personalized to perfection.
- 3. Durable and Long-lasting: Aluminum is a robust material that resists fading, scratches, and moisture, making it perfect for preserving your memories over time. You can rest assured that your prints will remain stunning, maintaining their brilliance for years to come.
- 4. Modern Shadow Wall Mounts: Our aluminum prints come with innovative shadow wall mounts that create a striking 3D effect, adding depth and dimension to your display. The mounts are easy to install and ensure that your prints appear to float elegantly on the wall, adding an extra touch of style to any space.
- 5. Versatile Decor: Whether you're decorating your home, office, or a commercial space, these dye-sublimated aluminum prints with shadow wall mounts can enhance any environment. They work equally well in contemporary or traditional settings, giving your space a touch of sophistication and personalization.
- 6. Thoughtful Gifts: Looking for a thoughtful and unique gift? Our custom aluminum prints are perfect for any occasion weddings, anniversaries, birthdays, graduations, and more. Capture special moments in an artistic and enduring way, leaving a lasting impression on your loved ones.
- 7. Easy Ordering Process: Our user-friendly online ordering system makes it a breeze to create your custom aluminum prints. Simply choose your preferred size, upload your image, approve your e proofs, and our team will handle the rest. Your prints will be carefully produced and delivered to your doorstep in no time.