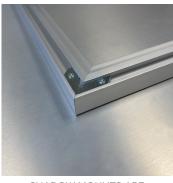

# **SET UP INSTRUCTIONS**

PLACE WALL MOUNT ON DESIRED LOCATION ON WALL AND MARK HOLES FOR SCREWS. (MAKE SURE BRACKET IS LEVEL)

DRILL HOLES FOR WALL ANCHORS USING 5/16" DRILL BIT

INSERT WALL ANCHORS INTO HOLES ON WALL

SECURE MOUNTING BRACKET TO WALL WITH SCREWS

HOOK SHADOW MOUNT ON BACKSIDE OF PRINT ONTO WALL BRACKET TO COMPLETE INSTALLATION