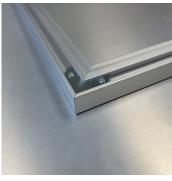

# **SET UP INSTRUCTIONS**

PLACE WALL MOUNT ON DESIRED LOCATION ON WALL AND MARK HOLES FOR SCREWS. (MAKE SURE BRACKET IS LEVEL)

DRILL HOLES FOR WALL ANCHORS USING 5/16" DRILL BIT

INSERT WALL ANCHORS INTO HOLES ON WALL

SECURE MOUNTING BRACKET TO WALL WITH SCREWS

HOOK SHADOW MOUNT ON BACKSIDE OF PRINT ONTO WALL BRACKET TO COMPLETE INSTALLATION