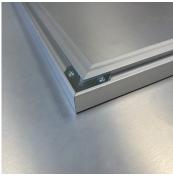

#### **Product Features:**

- 1. Premium Dye-Sublimated Printing: We use cutting-edge dyesublimation technology to transfer your images directly onto highquality 1.15mm thick aluminum panels. This process ensures vibrant colors, sharp details, and exceptional image clarity that will last for generations.
- 2. Customization Options: With our service, you have complete control over the design. Whether it's a precious family photo, a breathtaking landscape, or a digital artwork, we can bring your vision to life on aluminum. Our expert team will work closely with you to ensure your prints are personalized to perfection.
- 3. Durable and Long-lasting: Aluminum is a robust material that resists fading, scratches, and moisture, making it perfect for preserving your memories over time. You can rest assured that your prints will remain stunning, maintaining their brilliance for years to come.
- 4. Modern Shadow Wall Mounts: Our aluminum prints come with innovative shadow wall mounts that create a striking 3D effect, adding depth and dimension to your display. The mounts are easy to install and ensure that your prints appear to float elegantly on the wall, adding an extra touch of style to any space.
- 5. Versatile Decor: Whether you're decorating your home, office, or a commercial space, these dye-sublimated aluminum prints with shadow wall mounts can enhance any environment. They work equally well in contemporary or traditional settings, giving your space a touch of sophistication and personalization.
- 6. Thoughtful Gifts: Looking for a thoughtful and unique gift? Our custom aluminum prints are perfect for any occasion weddings, anniversaries, birthdays, graduations, and more. Capture special moments in an artistic and enduring way, leaving a lasting impression on your loved ones.
- 7. Easy Ordering Process: Our user-friendly online ordering system makes it a breeze to create your custom aluminum prints. Simply choose your preferred size, upload your image, approve your e proofs, and our team will handle the rest. Your prints will be carefully produced and delivered to your doorstep in no time.

# PRINT PROCESS

Dye Sublimation

| Shipping Weight     | 5 lbs             |
|---------------------|-------------------|
| Shipping Dimensions | 25"L x 25"W x 2"H |

SHADOW MOUNTS ARE INSTALLED PRIOR TO SHIPPING