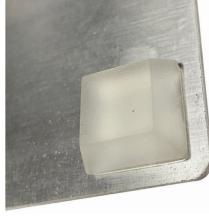

# **SET UP INSTRUCTIONS**

PLACE WALL MOUNT ON DESIRED LOCATION ON WALL AND MARK HOLES FOR SCREWS. (MAKE SURE BRACKET IS LEVEL)

DRILL HOLES FOR WALL ANCHORS USING 5/16" DRILL BIT

INSERT WALL ANCHORS INTO HOLES ON WALL

SECURE MOUNTING BRACKET TO WALL WITH SCREWS

HOOK SHADOW MOUNT ON BACKSIDE OF PRINT ONTO WALL BRACKET TO COMPLETE INSTALLATION