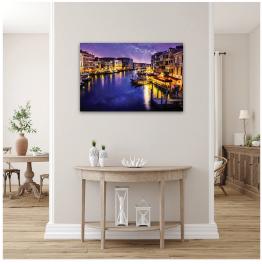

12" X 12" SIZE SOLD IN PACKS OF 4

SHADOW MOUNTS ARE INSTALLED PRIOR TO SHIPPING

RUBBER BUMPERS ARE INSTALLED ON BOTTOM CORNERS

Introducing our custom dye-sublimated aluminum prints with shadow wall mounts - a unique and sophisticated way to showcase your most cherished memories and artworks!

Elevate your wall decor with our custom dye-sublimated aluminum prints featuring shadow wall mounts. Preserve your cherished memories or display your artworks in a truly captivating and modern way. Experience the remarkable combination of durability, aesthetics, and personalization that only our aluminum prints can offer. Create a space that reflects your unique style and personality with these exceptional prints today!