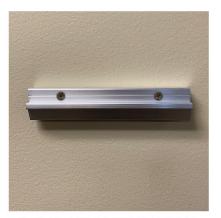

SECURE MOUNTING BRACKET TO WALL WITH SCREWS

HOOK SHADOW MOUNT ON BACKSIDE OF PRINT ONTO WALL BRACKET TO COMPLETE INSTALLATION