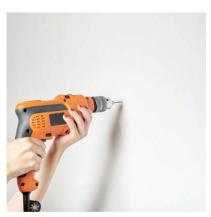

# **SET UP INSTRUCTIONS**

PLACE WALL MOUNT ON DESIRED LOCATION ON WALL AND MARK HOLES FOR SCREWS. (MAKE SURE BRACKET IS LEVEL)

DRILL HOLES FOR WALL ANCHORS USING 5/16" DRILL BIT

INSERT WALL ANCHORS INTO HOLES ON WALL