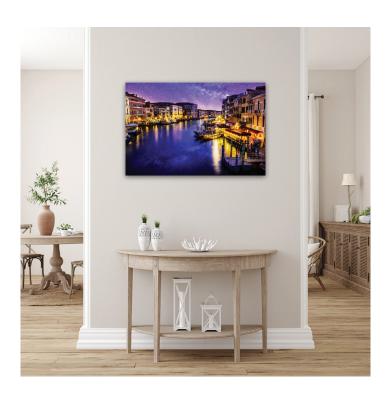

12" X 12" SIZE SOLD IN PACKS OF 4

SHADOW MOUNTS ARE INSTALLED PRIOR TO SHIPPING

RUBBER BUMPERS ARE INSTALLED ON BOTTOM CORNERS

Introducing our custom dye-sublimated aluminum prints with shadow wall mounts - a unique and sophisticated way to showcase your most cherished memories and artworks!

Elevate your wall decor with our custom dye-sublimated aluminum prints featuring shadow wall mounts. Preserve your cherished memories or display your artworks in a truly captivating and modern way. Experience the remarkable combination of durability, aesthetics, and personalization that only our aluminum prints can offer. Create a space that reflects your unique style and personality with these exceptional prints today!

#### **Product Features:**

- 1. Premium Dye-Sublimated Printing: We use cutting-edge dyesublimation technology to transfer your images directly onto highquality 1.15mm thick aluminum panels. This process ensures vibrant colors, sharp details, and exceptional image clarity that will last for generations.
- 2. Customization Options: With our service, you have complete control over the design. Whether it's a precious family photo, a breathtaking landscape, or a digital artwork, we can bring your vision to life on aluminum. Our expert team will work closely with you to ensure your prints are personalized to perfection.
- 3. Durable and Long-lasting: Aluminum is a robust material that resists fading, scratches, and moisture, making it perfect for preserving your memories over time. You can rest assured that your prints will remain stunning, maintaining their brilliance for years to come.
- 4. Modern Shadow Wall Mounts: Our aluminum prints come with innovative shadow wall mounts that create a striking 3D effect, adding depth and dimension to your display. The mounts are easy to install and ensure that your prints appear to float elegantly on the wall, adding an extra touch of style to any space.
- 5. Versatile Decor: Whether you're decorating your home, office, or a commercial space, these dye-sublimated aluminum prints with shadow wall mounts can enhance any environment. They work equally well in contemporary or traditional settings, giving your space a touch of sophistication and personalization.
- 6. Thoughtful Gifts: Looking for a thoughtful and unique gift? Our custom aluminum prints are perfect for any occasion weddings, anniversaries, birthdays, graduations, and more. Capture special moments in an artistic and enduring way, leaving a lasting impression on your loved ones.
- 7. Easy Ordering Process: Our user-friendly online ordering system makes it a breeze to create your custom aluminum prints. Simply choose your preferred size, upload your image, approve your e proofs, and our team will handle the rest. Your prints will be carefully produced and delivered to your doorstep in no time.