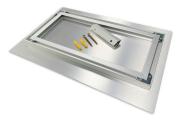

# **SET UP INSTRUCTIONS**

PLACE WALL MOUNT ON DESIRED LOCATION ON WALL AND MARK HOLES FOR SCREWS. (MAKE SURE BRACKET IS LEVEL)

DRILL HOLES FOR WALL ANCHORS USING 5/16" DRILL BIT

INSERT WALL ANCHORS INTO HOLES ON WALL

SECURE MOUNTING BRACKET TO WALL WITH SCREWS

HOOK SHADOW MOUNT ON BACKSIDE OF PRINT ONTO WALL BRACKET TO COMPLETE INSTALLATION