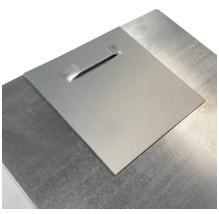

# **SET UP INSTRUCTIONS**

PLACE WALL MOUNT ON DESIRED LOCATION ON WALL AND MARK HOLES FOR SCREWS. (MAKE SURE BRACKET IS LEVEL)

DRILL HOLES FOR WALL ANCHORS USING 5/16" DRILL BIT

INSERT WALL ANCHORS INTO HOLES ON WALL

SECURE MOUNTING BRACKET TO WALL WITH SCREWS

HOOK SHADOW MOUNT ON BACKSIDE OF PRINT ONTO WALL BRACKET TO COMPLETE INSTALLATION