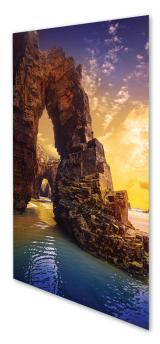

12" X 12" SIZE SOLD IN PACKS OF 4

SHADOW MOUNTS ARE INSTALLED PRIOR TO SHIPPING

RUBBER BUMPERS ARE INSTALLED ON BOTTOM CORNERS

Introducing our custom dye-sublimated aluminum prints with shadow wall mounts - a unique and sophisticated way to showcase your most cherished memories and artworks!

Elevate your wall decor with our custom dye-sublimated aluminum prints featuring shadow wall mounts. Preserve your cherished memories or display your artworks in a truly captivating and modern way. Experience the remarkable combination of durability, aesthetics, and personalization that only our aluminum prints can offer. Create a space that reflects your unique style and personality with these exceptional prints today!