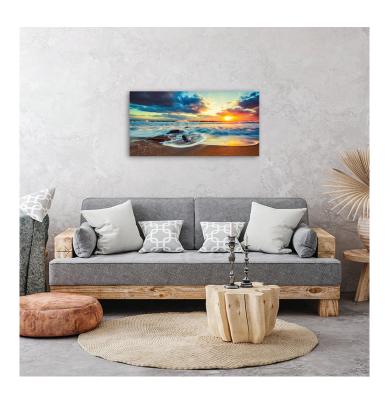

12" X 12" SIZE SOLD IN PACKS OF 4

SHADOW MOUNTS ARE INSTALLED PRIOR TO SHIPPING

RUBBER BUMPERS ARE INSTALLED ON BOTTOM CORNERS

Introducing our custom dye-sublimated aluminum prints with shadow wall mounts - a unique and sophisticated way to showcase your most cherished memories and artworks!

Elevate your wall decor with our custom dye-sublimated aluminum prints featuring shadow wall mounts. Preserve your cherished memories or display your artworks in a truly captivating and modern way. Experience the remarkable combination of durability, aesthetics, and personalization that only our aluminum prints can offer. Create a space that reflects your unique style and personality with these exceptional prints today!

WALL MOUNTING HARDWARE IS INCLUDED

Introducing our custom dye-sublimated aluminum prints with shadow wall mounts - a unique and sophisticated way to showcase your most cherished memories and artworks!

Elevate your wall decor with our custom dye-sublimated aluminum prints featuring shadow wall mounts. Preserve your cherished memories or display your artworks in a truly captivating and modern way. Experience the remarkable combination of durability, aesthetics, and personalization that only our aluminum prints can offer. Create a space that reflects your unique style and personality with these exceptional prints today!