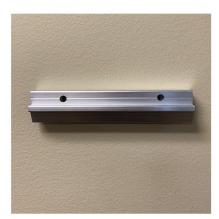

# **SET UP INSTRUCTIONS**

PLACE WALL MOUNT ON DESIRED LOCATION ON WALL AND MARK HOLES FOR SCREWS. (MAKE SURE BRACKET IS LEVEL)

DRILL HOLES FOR WALL ANCHORS USING 5/16" DRILL BIT

INSERT WALL ANCHORS INTO HOLES ON WALL

SECURE MOUNTING BRACKET TO WALL WITH SCREWS

HOOK SHADOW MOUNT ON BACKSIDE OF PRINT ONTO WALL BRACKET TO COMPLETE INSTALLATION