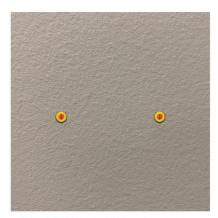

# **SET UP INSTRUCTIONS**

PLACE WALL MOUNT ON DESIRED LOCATION ON WALL AND MARK HOLES FOR SCREWS. (MAKE SURE BRACKET IS LEVEL)

DRILL HOLES FOR WALL ANCHORS USING 5/16" DRILL BIT

INSERT WALL ANCHORS INTO HOLES ON WALL

SECURE MOUNTING BRACKET TO WALL WITH SCREWS

HOOK SHADOW MOUNT ON BACKSIDE OF PRINT ONTO WALL BRACKET TO COMPLETE INSTALLATION