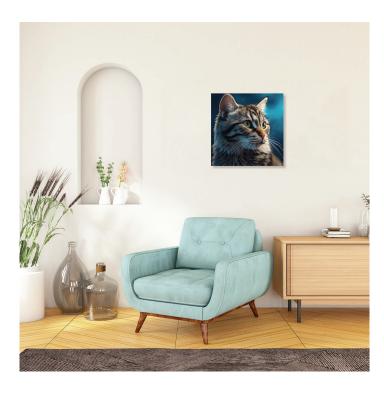

12" X 12" SIZE SOLD IN PACKS OF 4

SHADOW MOUNTS ARE INSTALLED PRIOR TO SHIPPING

RUBBER BUMPERS ARE INSTALLED ON BOTTOM CORNERS

Introducing our custom dye-sublimated aluminum prints with shadow wall mounts - a unique and sophisticated way to showcase your most cherished memories and artworks!

Elevate your wall decor with our custom dye-sublimated aluminum prints featuring shadow wall mounts. Preserve your cherished memories or display your artworks in a truly captivating and modern way. Experience the remarkable combination of durability, aesthetics, and personalization that only our aluminum prints can offer. Create a space that reflects your unique style and personality with these exceptional prints today!

#### **Product Features:**

- 1. Premium Dye-Sublimated Printing: We use cutting-edge dyesublimation technology to transfer your images directly onto highquality 1.15mm thick aluminum panels. This process ensures vibrant colors, sharp details, and exceptional image clarity that will last for generations.
- 2. Customization Options: With our service, you have complete control over the design. Whether it's a precious family photo, a breathtaking landscape, or a digital artwork, we can bring your vision to life on aluminum. Our expert team will work closely with you to ensure your prints are personalized to perfection.
- 3. Durable and Long-lasting: Aluminum is a robust material that resists fading, scratches, and moisture, making it perfect for preserving your memories over time. You can rest assured that your prints will remain stunning, maintaining their brilliance for years to come.
- 4. Modern Shadow Wall Mounts: Our aluminum prints come with innovative shadow wall mounts that create a striking 3D effect, adding depth and dimension to your display. The mounts are easy to install and ensure that your prints appear to float elegantly on the wall, adding an extra touch of style to any space.
- 5. Versatile Decor: Whether you're decorating your home, office, or a commercial space, these dye-sublimated aluminum prints with shadow wall mounts can enhance any environment. They work equally well in contemporary or traditional settings, giving your space a touch of sophistication and personalization.
- 6. Thoughtful Gifts: Looking for a thoughtful and unique gift? Our custom aluminum prints are perfect for any occasion weddings, anniversaries, birthdays, graduations, and more. Capture special moments in an artistic and enduring way, leaving a lasting impression on your loved ones.
- 7. Easy Ordering Process: Our user-friendly online ordering system makes it a breeze to create your custom aluminum prints. Simply choose your preferred size, upload your image, approve your e proofs, and our team will handle the rest. Your prints will be carefully produced and delivered to your doorstep in no time.