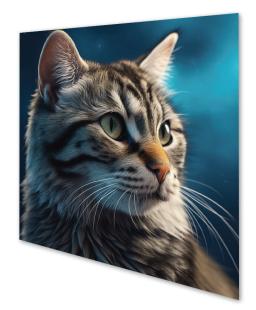

12" X 12" SIZE SOLD IN PACKS OF 4

SHADOW MOUNTS ARE INSTALLED PRIOR TO SHIPPING

RUBBER BUMPERS ARE INSTALLED ON BOTTOM CORNERS

Introducing our custom dye-sublimated aluminum prints with shadow wall mounts - a unique and sophisticated way to showcase your most cherished memories and artworks!

Elevate your wall decor with our custom dye-sublimated aluminum prints featuring shadow wall mounts. Preserve your cherished memories or display your artworks in a truly captivating and modern way. Experience the remarkable combination of durability, aesthetics, and personalization that only our aluminum prints can offer. Create a space that reflects your unique style and personality with these exceptional prints today!

#### **Product Features:**

- 1. Premium Dye-Sublimated Printing: We use cutting-edge dyesublimation technology to transfer your images directly onto highquality 1.15mm thick aluminum panels. This process ensures vibrant colors, sharp details, and exceptional image clarity that will last for generations.
- 2. Customization Options: With our service, you have complete control over the design. Whether it's a precious family photo, a breathtaking landscape, or a digital artwork, we can bring your vision to life on aluminum. Our expert team will work closely with you to ensure your prints are personalized to perfection.
- 3. Durable and Long-lasting: Aluminum is a robust material that resists fading, scratches, and moisture, making it perfect for preserving your memories over time. You can rest assured that your prints will remain stunning, maintaining their brilliance for years to come.
- 4. Modern Shadow Wall Mounts: Our aluminum prints come with innovative shadow wall mounts that create a striking 3D effect, adding depth and dimension to your display. The mounts are easy to install and ensure that your prints appear to float elegantly on the wall, adding an extra touch of style to any space.
- 5. Versatile Decor: Whether you're decorating your home, office, or a commercial space, these dye-sublimated aluminum prints with shadow wall mounts can enhance any environment. They work equally well in contemporary or traditional settings, giving your space a touch of sophistication and personalization.
- 6. Thoughtful Gifts: Looking for a thoughtful and unique gift? Our custom aluminum prints are perfect for any occasion weddings, anniversaries, birthdays, graduations, and more. Capture special moments in an artistic and enduring way, leaving a lasting impression on your loved ones.
- 7. Easy Ordering Process: Our user-friendly online ordering system makes it a breeze to create your custom aluminum prints. Simply choose your preferred size, upload your image, approve your e proofs, and our team will handle the rest. Your prints will be carefully produced and delivered to your doorstep in no time.