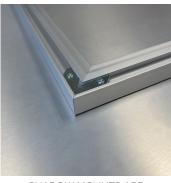

12" X 12" SIZE SOLD IN PACKS OF 4

SHADOW MOUNTS ARE INSTALLED PRIOR TO SHIPPING

RUBBER BUMPERS ARE INSTALLED ON BOTTOM CORNERS

Introducing our custom dye-sublimated aluminum prints with shadow wall mounts - a unique and sophisticated way to showcase your most cherished memories and artworks!

# PRINT PROCESS

Dye Sublimation

| Shipping Weight     | 5 lbs             |
|---------------------|-------------------|
| Shipping Dimensions | 25"L x 25"W x 2"H |

SHADOW MOUNTS ARE INSTALLED PRIOR TO SHIPPING