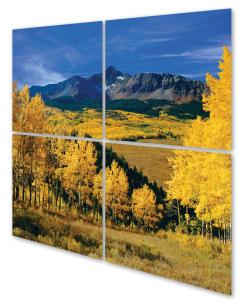

12" X 12" SIZE SOLD IN PACKS OF 4

SHADOW MOUNTS ARE INSTALLED PRIOR TO SHIPPING

RUBBER BUMPERS ARE INSTALLED ON BOTTOM CORNERS

Introducing our custom dye-sublimated aluminum prints with shadow wall mounts - a unique and sophisticated way to showcase your most cherished memories and artworks!