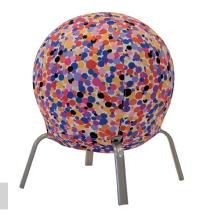

# **Boost Ball Chair**

\*Recommended for indoor use only. Supports up to 250 lbs.