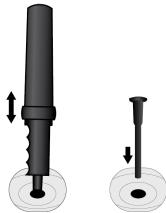

### Step 1

Partially inflate ball roughly quarter way by inserting Pump (4) into hole of Inflatable Ball (2). Press Ball Valve (3) into the Inflatable Ball (2) hole to stop air flow.