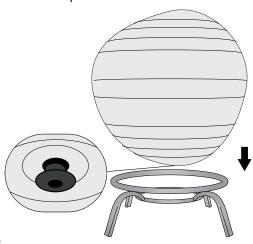

### Step 2

Place partially inflated ball above circles of Chair Base (1) so that the Ball Valve is positioned on the bottom of the ball.