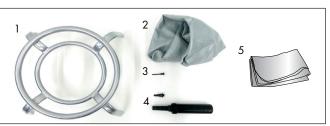

#### **Product Parts**

- 1 Chair Base
- 2 Inflatable Ball
- 3 Ball Valve
- 4 Pump
- 5. Graphic