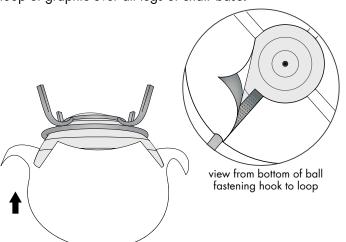

#### Step 3

Begin to wrap graphic over the partially inflated ball. Hold onto ball with base and flip both on their end. Fasten hook and loop of graphic over all legs of chair base.