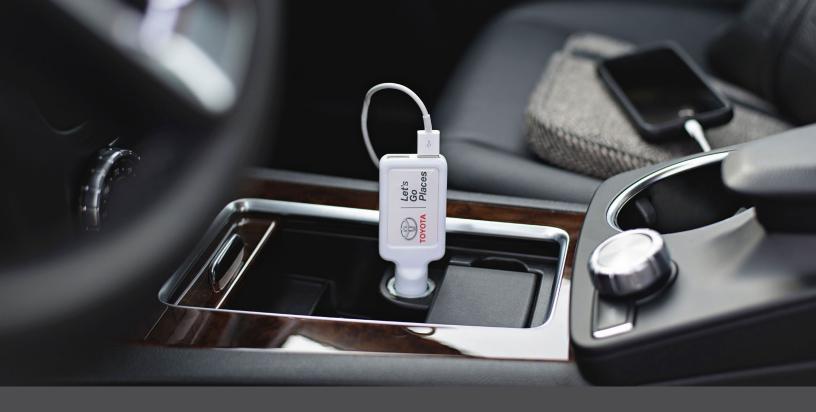

## AUTOPOP \ CAR CHARGER \

Your road trip just gained a new co-pilot. With dual USB ports and a backlit LED imprint area for your logo, the quick-charge AutoPop with two times the normal amp speed, stands apart from any other car charger you've seen. Time to hit the open road with the AutoPop car charger by your side.

## DETAILS

- 2100mAh Dual USB Port
- Charges Twice as Fast as Others on the Market
- LED Light Up Imprint Area
- Custom Packaging Available at 500 units (overseas)