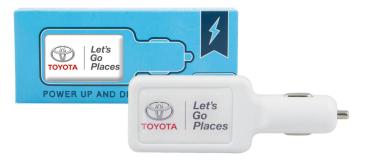

## AUTOPOP \ CAR CHARGER \

Your road trip just gained a new co-pilot. With dual USB ports and a backlit LED imprint area for your logo, the quick-charge AutoPop with two times the normal amp speed, stands apart from any other car charger you've seen. Time to hit the open road with the AutoPop car charger by your side.

## DETAILS

- 2100mAh Dual USB Port
- Charges Twice as Fast as Others on the Market
- LED Light Up Imprint Area
- Custom Packaging Available at 500 units (overseas)