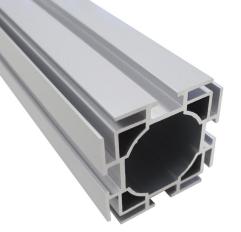

# **Specifications:**

- 54 mm wide aluminum profile
- Multi graphic display
- Accepts 12 mm keder

#### Frame Profile Side:

• 54 mm