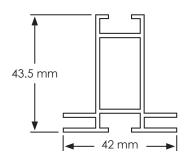

tures**

Be in charge of your environment and give your space all that it needs with Alpine custom exhibit booths. Many design configurations allow you the freedom to add backwalls, rooms, doors, shelves, slatwalls, and frontline lighting. Whatever your product or service, Alpine booths lie at the intersection of creativity and Feng Shui. Bring exhibitors your way with Alpine–It's hard to ignore something original.

### **Specs**

# **Specifications:**

- 54 mm wide aluminum profile
- Multi graphic display
- Accepts 12 mm keder

# Measurements

#### Frame Profile Side:

• 54 mm

# **Linear Foot Weight:**

• 19.3 oz (Vertical) / 7.3 oz (Horizontal)

#### **Maximum Extrusion Length:**

• 202 in

# Minimum Extrusion Length:

• 12 in

#### Length For Splits / Cuts In Extrusions:

• 96 in Max





#### **Functions:**

- Backwall
- Towers
- Custom Booth Layouts
- Rooms

# **Available Options**



\*Vertical Splice Connector



Door Handle & Lock



Door Hinge



\*RPL LED Light



^Cap



\*Slatwall



Caster Wheels (Door)



\*Acrylic



Horizontal Split Connector



Feet