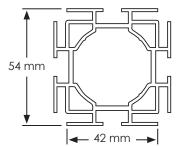

# **Specifications:**

- 54 mm wide aluminum profile
- Multi graphic display
- Accepts 12 mm keder

#### Frame Profile Side:

• 54 mm