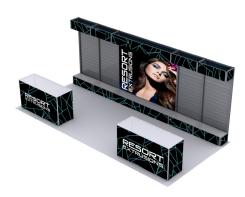

#### **Product Features**

Be in charge of your environment and give your space all that it needs with Alpine custom exhibit booths. Many design configurations allow you the freedom to add backwalls, rooms, doors, shelves, slatwalls, and frontline lighting. Whatever your product or service, Alpine booths lie at the intersection of creativity and Feng Shui. Bring exhibitors your way with Alpine–It's hard to ignore something original.

#### **Functions:**

- Backwall
- Towers
- Custom Booth Layouts
- Rooms